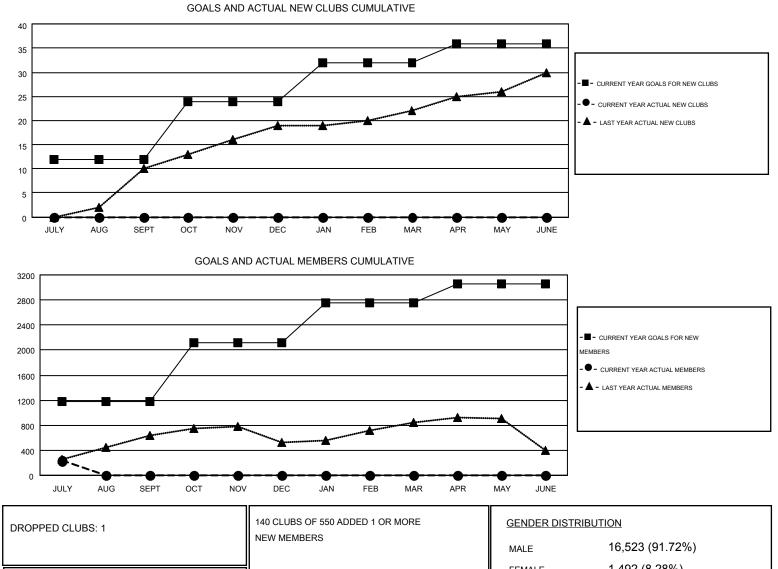

## GMT: MAHESH PASQUAL

|               |                  | Clubs            |                  |                  | Members               |                    |                                        |                    |                  |  |
|---------------|------------------|------------------|------------------|------------------|-----------------------|--------------------|----------------------------------------|--------------------|------------------|--|
|               | RESUL            | TS FOR 2016-2017 |                  |                  | RESULTS FOR 2016-2017 |                    |                                        |                    |                  |  |
| QUARTER       | NEW CLUB<br>GOAL | NEW CLUBS        | DROPPED<br>CLUBS | NET<br>GAIN/LOSS | QUARTER               | NEW MEMBER<br>GOAL | CHARTER AND<br>NEW<br>MEMBERS<br>ADDED | DROPPED<br>MEMBERS | NET<br>GAIN/LOSS |  |
| JULY/AUG/SEPT | 12               | 0                | 1                | -1               | JULY/AUG/SEPT         | 1,180              | 528                                    | 297                | 231              |  |
| OCT/NOV/DEC   | 12               | 0                | 0                | 0                | OCT/NOV/DEC           | 940                | 0                                      | 0                  | 0                |  |
| JAN/FEB/MAR   | 8                | 0                | 0                | 0                | JAN/FEB/MAR           | 635                | 0                                      | 0                  | 0                |  |
| APR/MAY/JUNE  | 4                | 0                | 0                | 0                | APR/MAY/JUNE          | 300                | 0                                      | 0                  | 0                |  |